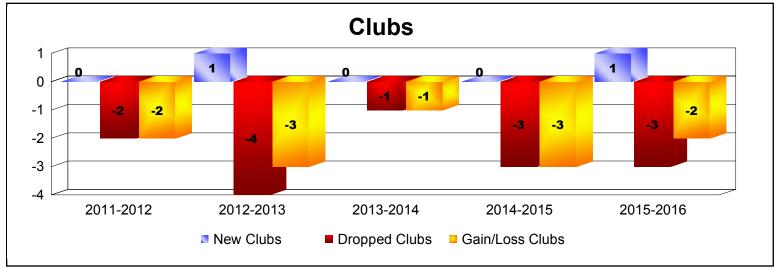

District 2 T2

As of June 2016 Cumulative

| Year      | New<br>Clubs | Dropped<br>Clubs | Gain/<br>Loss<br>Clubs | New<br>Members | Charter<br>Members | Reinstate<br>Members | Transfer<br>Members | Total<br>Member<br>Added | Total<br>Members<br>Dropped | Gain/<br>Loss<br>Members |
|-----------|--------------|------------------|------------------------|----------------|--------------------|----------------------|---------------------|--------------------------|-----------------------------|--------------------------|
| 2011-2012 | 0            | -2               | -2                     | 110            | 0                  | 6                    | 8                   | 124                      | -253                        | -129                     |
| 2012-2013 | 1            | -4               | -3                     | 157            | 24                 | 5                    | 16                  | 202                      | -215                        | -13                      |
| 2013-2014 | 0            | -1               | -1                     | 156            | 7                  | 3                    | 19                  | 185                      | -206                        | -21                      |
| 2014-2015 | 0            | -3               | -3                     | 129            | 0                  | 25                   | 3                   | 157                      | -221                        | -64                      |
| 2015-2016 | 1            | -3               | -2                     | 170            | 22                 | 3                    | 9                   | 204                      | -176                        | 28                       |
| Average   | 0            | -3               | -2                     | 144            | 11                 | 8                    | 11                  | 174                      | -214                        | -40                      |