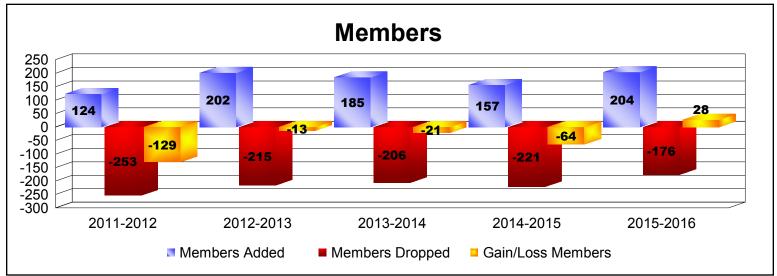

District 2 T2

As of June 2016 Cumulative

| Year      | New<br>Clubs | Dropped<br>Clubs | Gain/<br>Loss<br>Clubs | New<br>Members | Charter<br>Members | Reinstate<br>Members | Transfer<br>Members | Total<br>Member<br>Added | Total<br>Members<br>Dropped | Gain/<br>Loss<br>Members |
|-----------|--------------|------------------|------------------------|----------------|--------------------|----------------------|---------------------|--------------------------|-----------------------------|--------------------------|
| 2011-2012 | 0            | -2               | -2                     | 110            | 0                  | 6                    | 8                   | 124                      | -253                        | -129                     |
| 2012-2013 | 1            | -4               | -3                     | 157            | 24                 | 5                    | 16                  | 202                      | -215                        | -13                      |
| 2013-2014 | 0            | -1               | -1                     | 156            | 7                  | 3                    | 19                  | 185                      | -206                        | -21                      |
| 2014-2015 | 0            | -3               | -3                     | 129            | 0                  | 25                   | 3                   | 157                      | -221                        | -64                      |
| 2015-2016 | 1            | -3               | -2                     | 170            | 22                 | 3                    | 9                   | 204                      | -176                        | 28                       |
| Average   | 0            | -3               | -2                     | 144            | 11                 | 8                    | 11                  | 174                      | -214                        | -40                      |